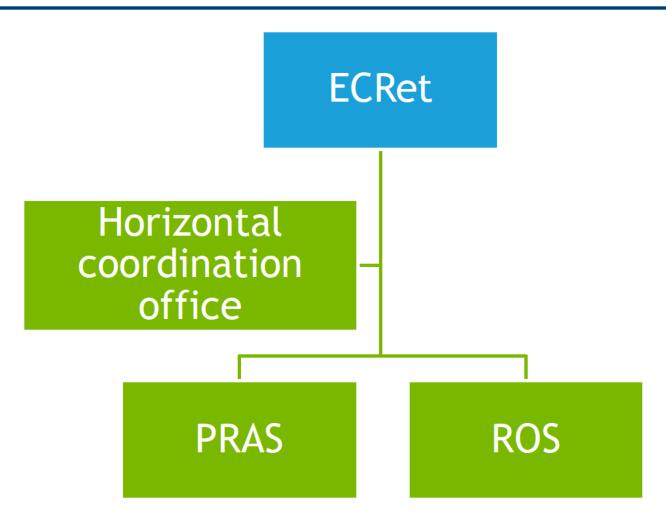

|
|----------|---------------------------------------------------------------------------------------------------------------------------|
| To:      | Delegations                                                                                                               |
| Subject: | Working Party on Integration, Migration and Expulsion/Mixed Committee<br>(EUIceland/Norway and Switzerland/Liechtenstein) |

Delegations will find attached the presentation on European Centre for Returns Update on activities given by FRONTEX at the above-mentioned meeting.





# European Centre for Returns Update on activities



Council Working Party on Integration, Migration and Expulsion Brussels, 6 June 2018

#### **ECRet: structure**



# Highlights on return and readmission operations Reporting period: January – May 2018





**FRONTEX** I EUROPEAN BORDER AND COAST GUARD AGENCY

#### **Pre-return Assistance**

#### **Operational support**

- Return Specialist
- IT-support
- Training

#### International cooperation

- Identification Missions
- EU-funded projects
- Sensitization/familiarization mission

#### IRMA

## **IRMA: Concept**



#### **IRMA handover: Key developments**



## IRMA handover: technical/contractual aspects

| Development                                      |
|--------------------------------------------------|
| •Ensuring business continuity                    |
| Hosting                                          |
| •DG DIGIT<br>•Conclude MoU                       |
| Qlikview licenses (statistics)