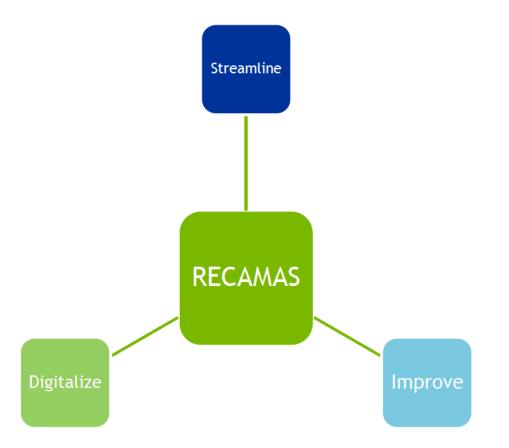

## Model-RECAMAS: concept

- Reference model for the whole EU
- Based on the experience of the MS
  Basis for a geo analysis

inuously improved

8 modules