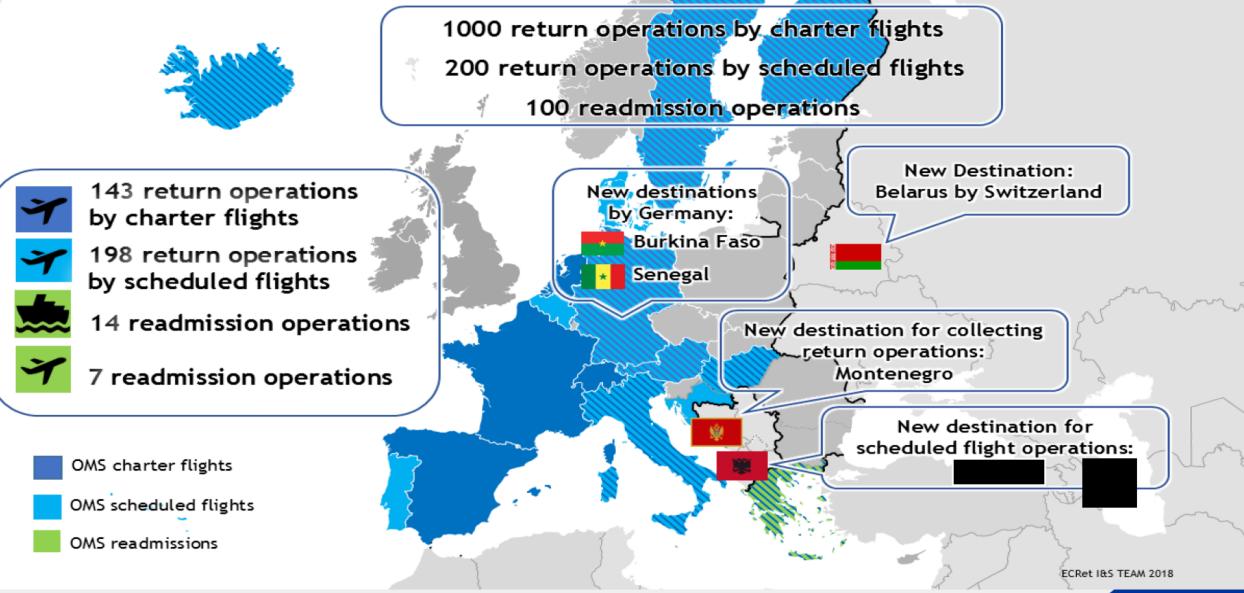

# Highlights on return and readmission operations Reporting period: January – May 2018

**FRONTEX** I EUROPEAN BORDER AND COAST GUARD AGENCY