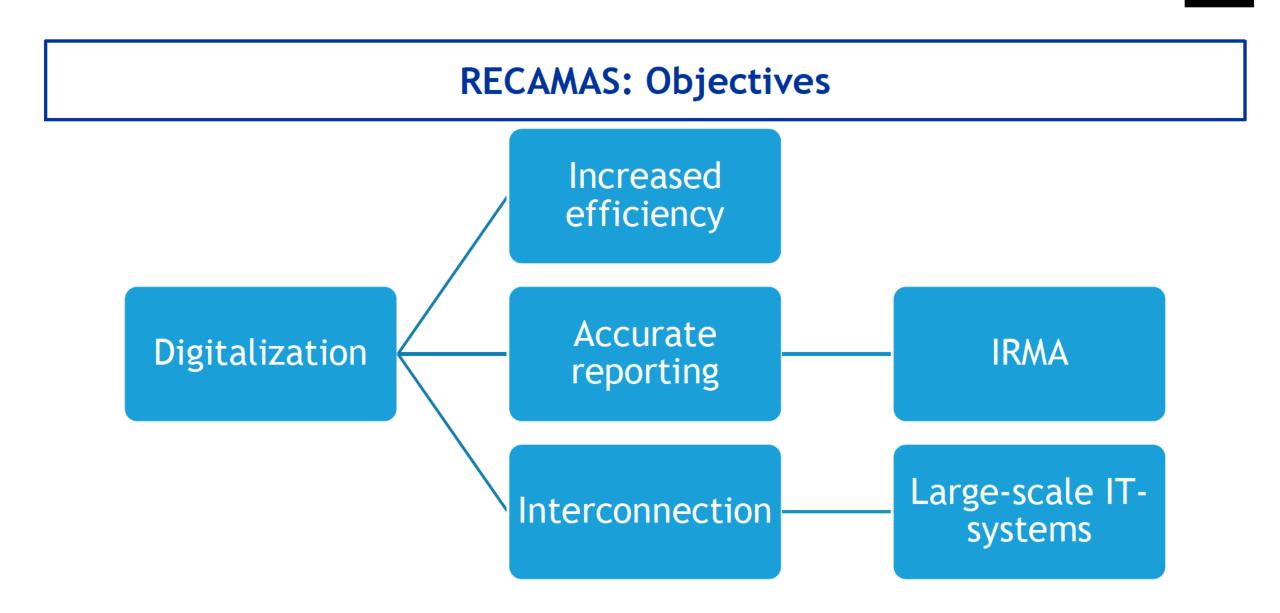

## Model-RECAMAS: concept

- Reference model for the whole EU
- Based on the experience of the MS
  Basis for a geo analysis

inuously improved

8 modules

## Model-RECAMAS: 8 modules

| Common module                           | • Common features of the system (e.g. generate templates)                                                                   |
|-----------------------------------------|-----------------------------------------------------------------------------------------------------------------------------|
| Apprehension module                     | • Registering the migrant (e.g. scanning identification documents)                                                          |
| Measures model                          | • Management of the migrant after apprehension (e.g. allocate to detention centre)                                          |
| Detention module                        | • Manage the migrants that are in detention (e.g. detention period)                                                         |
| Identification and documentation module | • Manage the identification and acquisition of documents (e.g. plan visit to embassy)                                       |
| Returns module                          | • Organise the actual return of the migrant (e.g. book the flight)                                                          |
| Case module                             | • Provide an overview of the migrant's case (e.g. support family case management)                                           |
| Transportation module                   | • Manage the transportation of migrant to different facilities (e.g. between detention centres, to the hospital, to courts) |