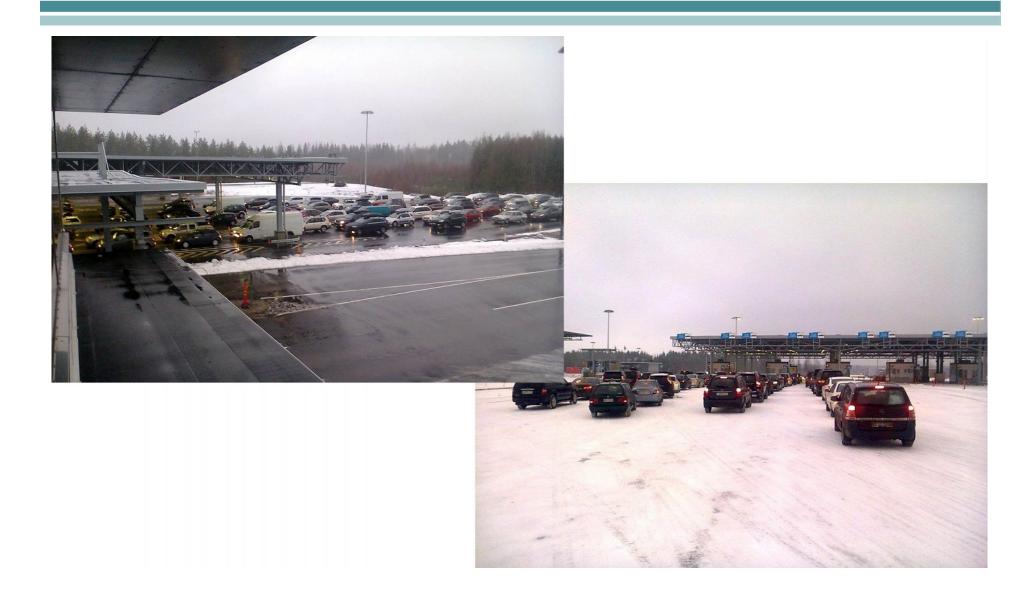

|
| 07.02.2015 15:29 Nuij |                    | -     | Linja-auto    |       |      | Passi        |        | Venājān federaatio                   |       |
|                       | jamaan rajanylitys |       | Linja-auto    |       |      | Passi        |        | Venäjän federaatio                   |       |
| 15.01.2015 15:10 Nuij |                    | L     |               |       |      | Passi        |        | Venäjän federaatio                   |       |
| 29.01.2015 9:22 Nuij  | jamaan rajanylitys | T     | Linja-auto    |       |      | Viisumi      |        | Suomi                                | -     |
|                       |                    |       |               |       |      |              |        | Muut valvontatiedot Tarkemmat tiedot | Sulje |













#### Balanced approach to be found





ADMINISTRATIVE BURDEN



# THANK YOU FOR YOUR ATTENTION!