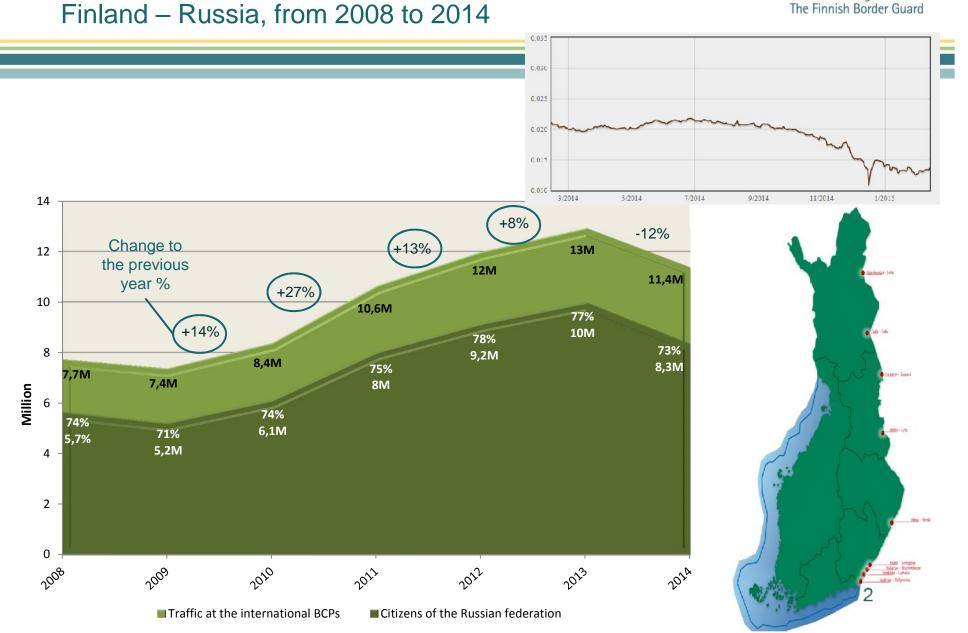

## Border traffic at the Eastern border

| Ylikulkutapahtumat -  | Henkilö            |       |               |       |      |              |        |                                      | _ 🗆 🗙 |
|-----------------------|--------------------|-------|---------------|-------|------|--------------|--------|--------------------------------------|-------|
| 20.06                 | 6.1984, Nainen, V  | Venäj | ân federaatio |       |      |              |        |                                      |       |
| Ylikulkutapahtumat    |                    |       |               |       |      |              |        |                                      |       |
| Aika Pai              | ikka               | T/L   | Kulk tyyppi   | Rekno | Nimi | / As.tyyppi  | Numero | Myöntäjä                             |       |
| 23.11.2014 10:51 Nuij | jamaan rajanylitys | Т     | Linja-auto    |       |      | Passi        |        | Venäjän federaatio                   |       |
| 26.11.2014 10:14 Nuij | jamaan rajanylitys | T     | Linja-auto    |       |      | Viisumi      |        | Suomi                                |       |
| 26.11.2014 17:10 Nuij | jamaan rajanylitys | L     |               |       |      | Viisumi      |        | Suomi                                |       |
| 16.11.2014 13:18 Nuij | jamaan rajanylitys | L     | Linja-auto    |       |      | Passi        |        | Venäjän federaatio                   |       |
| 19.11.2014 9:30 Nuij  | jamaan rajanylitys | Т     | Linja-auto    |       |      | Virkaleimaus |        | Suomi                                |       |
| 19.11.2014 15:37 Nuij | jamaan rajanylitys | L     |               |       |      | Passi        |        | Venäjän federaatio                   |       |
| 30.11.2014 13:35 Nuij | jamaan rajanylitys | L     |               |       |      | Passi        |        | Venājān federaatio                   |       |
| 03.12.2014 9:09 Nuij  | jamaan rajanylitys | T     | Linja-auto    |       |      | Viisumi      |        | Suomi                                |       |
| 03.12.2014 15:29 Nuij | jamaan rajanyiitys | L     |               |       |      | Passi        |        | Venäjän federaatio                   |       |
| 28.11.2014 8:57 Nuij  | jamaan rajanylitys | T     | Linja-auto    |       |      | Viisumi      |        | Suomi                                |       |
| 28.11.2014 16:02 Nuij |                    | -     |               |       |      | Passi        |        | Venājān federaatio                   |       |
| 30.11.2014 10:54 Nuij | jamaan rajanylitys | T     | Linja-auto    |       |      | Viisumi      |        | Suomi                                |       |
| 16.11.2014 11:23 Nuij | jamaan rajanylitys | T     | Linja-auto    |       |      | Passi        |        | Venājān federaatio                   |       |
| 03.11.2014 17:16 Nuij | jamaan rajanylitys | L     |               |       |      | Passi        |        | Venäjän federaatio                   |       |
| 05.11.2014 9:49 Nulj  | jamaan rajanyiitys | T     | Linja-auto    |       |      | Passi        |        | Venājān federaatio                   |       |
| 05.11.2014 17:11 Nulj | jamaan rajanylitys | L     |               |       |      | Viisumi      |        | Suomi                                |       |
| 02.11.2014 10:37 Nuij |                    | Т     | Linja-auto    |       |      | Viisumi      |        | Suomi                                |       |
| 02.11.2014 13:47 Nulj | jamaan rajanylitys | L     |               |       |      | Viisumi      |        | Suomi                                |       |
|                       |                    | T     | Linja-auto    |       |      | Passi        |        | Venājān federaatio                   |       |
| 12.11.2014 15:40 Nuij | jamaan rajanylitys | L     | Linja-auto    |       |      | Viisumi      |        | Suomi                                |       |
|                       | jamaan rajanylitys | T     | Linja-auto    |       |      | Virkaleimaus |        | Suomi                                |       |
| 14.11.2014 16:10 Nuij |                    | L     |               |       |      | Passi        |        | Venājān federaatio                   |       |
| 11,000                | jamaan rajanylitys | -     | Linja-auto    |       |      | Viisumi      |        | Suomi                                |       |
| 07.11.2014 15:18 Nuij |                    | L     | Henkilöauto   |       |      | Passi        |        | Venājān federaatio                   |       |
|                       | jamaan rajanylitys | T     | Linja-auto    |       |      | Virkaleimaus |        | Suomi                                |       |
|                       | jamaan rajanylitys | T     | Linja-auto    |       |      | Viisumi      |        | Suomi                                | -     |
| 10.01.2015 15:36 Nuij |                    | L     |               | _     |      | Passi        | _      | Venājān federaatio                   |       |
|                       |                    | T     | Linja-auto    |       |      | Passi        |        | Venājān federaatio                   |       |
| 06.01.2015 12:36 Nuij |                    | L     | Linja-auto    |       |      | Passi        | _      | Venäjän federaatio                   |       |
| 08.01.2015 10:31 Nuij |                    | -     |               |       |      | Viisumi      |        | Suomi                                |       |
| 08.01.2015 17:42 Nulj |                    | L     |               |       |      | Passi        |        | Venäjän federaatio                   |       |
|                       | jamaan rajanylitys | -     | Linja-auto    |       |      | Passi        |        | Venäjän federaatio                   |       |
| 07.02.2015 15:29 Nuij |                    | -     | Linja-auto    |       |      | Passi        |        | Venājān federaatio                   |       |
|                       | jamaan rajanylitys |       | Linja-auto    |       |      | Passi        |        | Venäjän federaatio                   |       |
| 15.01.2015 15:10 Nuij |                    | L     |               |       |      | Passi        |        | Venäjän federaatio                   |       |
| 29.01.2015 9:22 Nuij  | jamaan rajanylitys | T     | Linja-auto    |       |      | Viisumi      |        | Suomi                                | -     |
|                       |                    |       |               |       |      |              |        | Muut valvontatiedot Tarkemmat tiedot | Sulje |