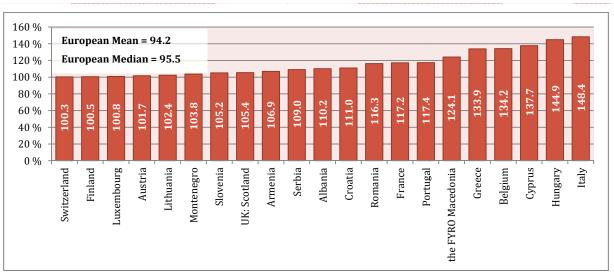

### Key points of SPACE I 2013

- 1. The participation rate in the 2012 SPACE I Survey was 96%: 50 out of the 52 Prison Administrations of the 47 Member States of the Council of Europe answered the questionnaire.
- 2. The *median* European Prison Population Rate [PPR] was 133.5 inmates per 100,000 inhabitants. There was noted an increase of +6.3% compared to 2012 (125.6 inmates per 100,000 inhabitants). As median calculated values are less sensitive to the extreme figures (i.e. very low prison population rates in small countries with less than 1mln inhabitants), it is preferable to use these values as a more reliable alternative to the *average* figures.
- 3. On 1st September 2013, there were 1,530,222 inmates held in penal institutions across Europe. This total does not include Ukrainian figures which were missing for 2013. On the same date in 2012, there were 1,737,061 inmates and, in 2011 there were 1,825,356 inmates respectively. Yet, the visible decrease in raw figures is not reliable. The total number of inhabitants in each country fluctuated widely which may explain these paradoxical trends (increase in the PPR and decrease in the raw figures of inmates).
- 4. On average, on 1<sup>st</sup> September 2013, European prisons were at the top of their capacity, holding 94 inmates per 100 places (median values being even higher: 96). In particular, 43% of the Prison Administrations were experiencing overcrowding. Since 2009, the European prison density remains close to full.
- 5. The median age of the European prison population was 34 years, which is the same as in 2012, but more than in 2011 (with 33 years respectively).
- 6. The median proportion of female inmates was 4.70% of the total prison population. Compared to the same indicator in 2012 (5.0%), there is no visible change. 25% of female inmates were pre-trial detainees.
- 7. The median proportion of foreign inmates was 14.1% of the total prison population. The average value being of 22.8%. Yet, there are very big differences between countries.
  - a. The lower numbers of foreign inmates are found in Eastern European countries, where they seldom represent more than 2% of the prison population, and the highest are in Western European countries, where they usually represent more than 30%.
  - b. 37% of the foreign inmates were constituted of citizens of EU Member States. This proportion slightly increased compared to 2012 (34%).
- 8. About 17% of the inmates in Europe were pre-trial detainees. This percentage rises until 22% when those inmates held in custody without a final sentence are also included in the calculation. These results are close to the ones observed in 2012.
- 9. Length of custodial sentences:
  - a. The median proportion of sentenced prisoners who were serving sentences shorter than one year was 13.4%, which is lower compared to 2012 (14.9%) and to 2011 (19% respectively).
  - b. The most common category of lengths of sentences was the one lasting from one to less than three years (the median percentage of such inmates was 23%).
  - c. Around 11% were serving very long sentences of 10 years and over. This proportion remained close to the one of 2012 (10%) and to 2011 (12%).
- 10. Inmates were sentenced mainly for the following types of criminal offences: drug offences (18%), theft (16%), , robbery (14%), and homicide (12%).
- 11. The average length of imprisonment in 2012 was 8 months, which is the same for three past years, but it is shorter compared to 2010 (9 months). The duration of the pre-trail detention remained the same as in 2011 (about 4 months).
- 12. The median mortality rate in 2012 was 28 deaths per 10,000 inmates (in 2011 it was 26). There is a visible increase compared to 2010 when this indicator was at 25 deaths respectively.
- 13. The average amount spent per day and per inmate in 2012 was 97 Euros. It is 2 Euros more than in 2011 (95 Euros). But the median amount is actually 42 Euros, and it is exactly the same as in 2011. The amounts vary widely across Europe: from 2 to 685 Euros per day and per inmate. The 45 Prison Administrations that provided data on this item had spent more than 26 milliards Euros in 2012 for the penitentiary needs.
- 14. On average, there were about 3 inmates per one custodian in 2013. This ratio remained the same as in 2012.
- 15. The most recent data (stock figures on 1<sup>st</sup> January 2014: *total number of inmates, total capacity of penal institutions, prison density per 100 places,* and *prison population rates*) are available here: