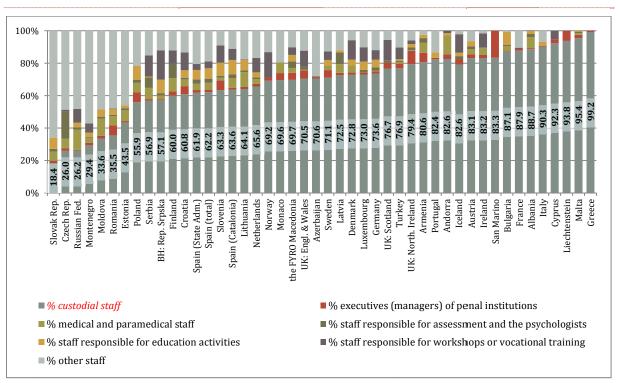

| 99.2                 | 12.3                                     | 16.7                                        | 8.8                                                   | 18.1                                                                 | 65.9          |

Strasbourg, 15 December 2014, pc-cp\space\documents\pc-cp (2014) 11

## NOTES – TABLES 15.1 AND 15.2

In *Table 15.2*, there are two countries (**Albania** and **Iceland**) in which the total percentage of staff working *inside* penal institutions is higher than 100. These figures are presented between brackets. For more details on the inputs, see notes to Table 15.

For one country (**Hungary**) a part of inputs were deleted from the report, because these data seemed to be unreliable. These data are presented between brackets.



# FIGURE 5: STAFF WORKING *INSIDE* PENAL INSTITUTIONS ON 1<sup>ST</sup> SEPTEMBER 2013, PERCENTAGES

On Figure 5 all data are sorted according to the percentage of *custodial staff*.

The *median* value of custodial staff employed in all examined countries is **71.1%** in the total of staff working inside penal institutions. Yet, it is important to keep in mind, while performing cross-national comparisons, that in many countries custodial staff is in charge of multiple institutional duties, such as vocational training and education activities.

The part of custodial staff goes from 18.4% in Slovak Republic until 99.2% in Greece. Given this observation, one may state that the diversity of breakdowns led to a very large definition of what should be considered as duty of custodial staff. It