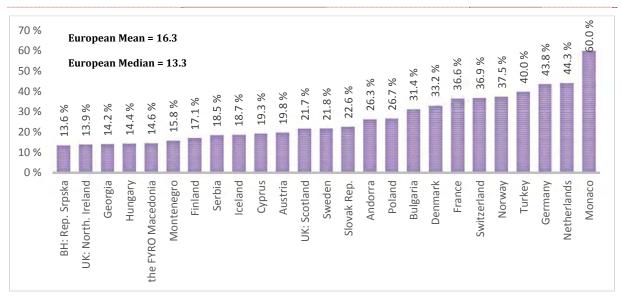

### Key points of SPACE I 2013

- 1. The participation rate in the 2012 SPACE I Survey was 96%: 50 out of the 52 Prison Administrations of the 47 Member States of the Council of Europe answered the questionnaire.
- 2. The *median* European Prison Population Rate [PPR] was 133.5 inmates per 100,000 inhabitants. There was noted an increase of +6.3% compared to 2012 (125.6 inmates per 100,000 inhabitants). As median calculated values are less sensitive to the extreme figures (i.e. very low prison population rates in small countries with less than 1mln inhabitants), it is preferable to use these values as a more reliable alternative to the *average* figures.
- 3. On 1st September 2013, there were 1,530,222 inmates held in penal institutions across Europe. This total does not include Ukrainian figures which were missing for 2013. On the same date in 2012, there were 1,737,061 inmates and, in 2011 there were 1,825,356 inmates respectively. Yet, the visible decrease in raw figures is not reliable. The total number of inhabitants in each country fluctuated widely which may explain these paradoxical trends (increase in the PPR and decrease in the raw figures of inmates).
- 4. On average, on 1<sup>st</sup> September 2013, European prisons were at the top of their capacity, holding 94 inmates per 100 places (median values being even higher: 96). In particular, 43% of the Prison Administrations were experiencing overcrowding. Since 2009, the European prison density remains close to full.
- 5. The median age of the European prison population was 34 years, which is the same as in 2012, but more than in 2011 (with 33 years respectively).
- 6. The median proportion of female inmates was 4.70% of the total prison population. Compared to the same indicator in 2012 (5.0%), there is no visible change. 25% of female inmates were pre-trial detainees.
- 7. The median proportion of foreign inmates was 14.1% of the total prison population. The average value being of 22.8%. Yet, there are very big differences between countries.
  - a. The lower numbers of foreign inmates are found in Eastern European countries, where they seldom represent more than 2% of the prison population, and the highest are in Western European countries, where they usually represent more than 30%.
  - b. 37% of the foreign inmates were constituted of citizens of EU Member States. This proportion slightly increased compared to 2012 (34%).
- 8. About 17% of the inmates in Europe were pre-trial detainees. This percentage rises until 22% when those inmates held in custody without a final sentence are also included in the calculation. These results are close to the ones observed in 2012.
- 9. Length of custodial sentences:
  - a. The median proportion of sentenced prisoners who were serving sentences shorter than one year was 13.4%, which is lower compared to 2012 (14.9%) and to 2011 (19% respectively).
  - b. The most common category of lengths of sentences was the one lasting from one to less than three years (the median percentage of such inmates was 23%).
  - c. Around 11% were serving very long sentences of 10 years and over. This proportion remained close to the one of 2012 (10%) and to 2011 (12%).
- 10. Inmates were sentenced mainly for the following types of criminal offences: drug offences (18%), theft (16%), , robbery (14%), and homicide (12%).
- 11. The average length of imprisonment in 2012 was 8 months, which is the same for three past years, but it is shorter compared to 2010 (9 months). The duration of the pre-trail detention remained the same as in 2011 (about 4 months).
- 12. The median mortality rate in 2012 was 28 deaths per 10,000 inmates (in 2011 it was 26). There is a visible increase compared to 2010 when this indicator was at 25 deaths respectively.
- 13. The average amount spent per day and per inmate in 2012 was 97 Euros. It is 2 Euros more than in 2011 (95 Euros). But the median amount is actually 42 Euros, and it is exactly the same as in 2011. The amounts vary widely across Europe: from 2 to 685 Euros per day and per inmate. The 45 Prison Administrations that provided data on this item had spent more than 26 milliards Euros in 2012 for the penitentiary needs.
- 14. On average, there were about 3 inmates per one custodian in 2013. This ratio remained the same as in 2012.
- 15. The most recent data (stock figures on 1<sup>st</sup> January 2014: *total number of inmates, total capacity of penal institutions, prison density per 100 places,* and *prison population rates*) are available here: