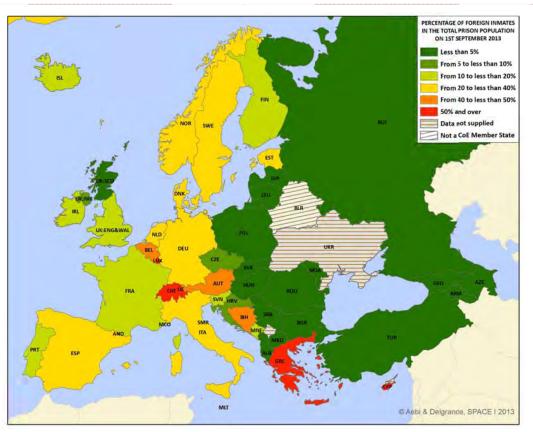

### Key points of SPACE I 2013

- 1. The participation rate in the 2012 SPACE I Survey was 96%: 50 out of the 52 Prison Administrations of the 47 Member States of the Council of Europe answered the questionnaire.
- 2. The *median* European Prison Population Rate [PPR] was 133.5 inmates per 100,000 inhabitants. There was noted an increase of +6.3% compared to 2012 (125.6 inmates per 100,000 inhabitants). As median calculated values are less sensitive to the extreme figures (i.e. very low prison population rates in small countries with less than 1mln inhabitants), it is preferable to use these values as a more reliable alternative to the *average* figures.
- 3. On 1st September 2013, there were 1,530,222 inmates held in penal institutions across Europe. This total does not include Ukrainian figures which were missing for 2013. On the same date in 2012, there were 1,737,061 inmates and, in 2011 there were 1,825,356 inmates respectively. Yet, the visible decrease in raw figures is not reliable. The total number of inhabitants in each country fluctuated widely which may explain these paradoxical trends (increase in the PPR and decrease in the raw figures of inmates).
- 4. On average, on 1<sup>st</sup> September 2013, European prisons were at the top of their capacity, holding 94 inmates per 100 places (median values being even higher: 96). In particular, 43% of the Prison Administrations were experiencing overcrowding. Since 2009, the European prison density remains close to full.
- 5. The median age of the European prison population was 34 years, which is the same as in 2012, but more than in 2011 (with 33 years respectively).
- 6. The median proportion of female inmates was 4.70% of the total prison population. Compared to the same indicator in 2012 (5.0%), there is no visible change. 25% of female inmates were pre-trial detainees.
- 7. The median proportion of foreign inmates was 14.1% of the total prison population. The average value being of 22.8%. Yet, there are very big differences between countries.
  - a. The lower numbers of foreign inmates are found in Eastern European countries, where they seldom represent more than 2% of the prison population, and the highest are in Western European countries, where they usually represent more than 30%.
  - b. 37% of the foreign inmates were constituted of citizens of EU Member States. This proportion slightly increased compared to 2012 (34%).
- 8. About 17% of the inmates in Europe were pre-trial detainees. This percentage rises until 22% when those inmates held in custody without a final sentence are also included in the calculation. These results are close to the ones observed in 2012.
- 9. Length of custodial sentences:
  - a. The median proportion of sentenced prisoners who were serving sentences shorter than one year was 13.4%, which is lower compared to 2012 (14.9%) and to 2011 (19% respectively).
  - b. The most common category of lengths of sentences was the one lasting from one to less than three years (the median percentage of such inmates was 23%).
  - c. Around 11% were serving very long sentences of 10 years and over. This proportion remained close to the one of 2012 (10%) and to 2011 (12%).
- 10. Inmates were sentenced mainly for the following types of criminal offences: drug offences (18%), theft (16%), , robbery (14%), and homicide (12%).
- 11. The average length of imprisonment in 2012 was 8 months, which is the same for three past years, but it is shorter compared to 2010 (9 months). The duration of the pre-trail detention remained the same as in 2011 (about 4 months).
- 12. The median mortality rate in 2012 was 28 deaths per 10,000 inmates (in 2011 it was 26). There is a visible increase compared to 2010 when this indicator was at 25 deaths respectively.
- 13. The average amount spent per day and per inmate in 2012 was 97 Euros. It is 2 Euros more than in 2011 (95 Euros). But the median amount is actually 42 Euros, and it is exactly the same as in 2011. The amounts vary widely across Europe: from 2 to 685 Euros per day and per inmate. The 45 Prison Administrations that provided data on this item had spent more than 26 milliards Euros in 2012 for the penitentiary needs.
- 14. On average, there were about 3 inmates per one custodian in 2013. This ratio remained the same as in 2012.
- 15. The most recent data (stock figures on 1<sup>st</sup> January 2014: *total number of inmates, total capacity of penal institutions, prison density per 100 places,* and *prison population rates*) are available here: