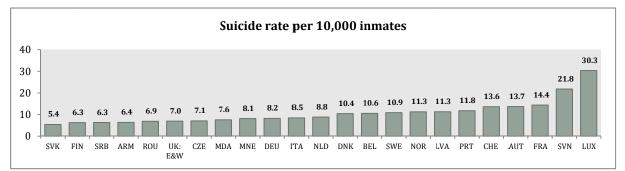

### Key points of SPACE I 2013

- 1. The participation rate in the 2012 SPACE I Survey was 96%: 50 out of the 52 Prison Administrations of the 47 Member States of the Council of Europe answered the questionnaire.
- 2. The *median* European Prison Population Rate [PPR] was 133.5 inmates per 100,000 inhabitants. There was noted an increase of +6.3% compared to 2012 (125.6 inmates per 100,000 inhabitants). As median calculated values are less sensitive to the extreme figures (i.e. very low prison population rates in small countries with less than 1mln inhabitants), it is preferable to use these values as a more reliable alternative to the *average* figures.
- 3. On 1st September 2013, there were 1,530,222 inmates held in penal institutions across Europe. This total does not include Ukrainian figures which were missing for 2013. On the same date in 2012, there were 1,737,061 inmates and, in 2011 there were 1,825,356 inmates respectively. Yet, the visible decrease in raw figures is not reliable. The total number of inhabitants in each country fluctuated widely which may explain these paradoxical trends (increase in the PPR and decrease in the raw figures of inmates).
- 4. On average, on 1<sup>st</sup> September 2013, European prisons were at the top of their capacity, holding 94 inmates per 100 places (median values being even higher: 96). In particular, 43% of the Prison Administrations were experiencing overcrowding. Since 2009, the European prison density remains close to full.
- 5. The median age of the European prison population was 34 years, which is the same as in 2012, but more than in 2011 (with 33 years respectively).
- 6. The median proportion of female inmates was 4.70% of the total prison population. Compared to the same indicator in 2012 (5.0%), there is no visible change. 25% of female inmates were pre-trial detainees.
- 7. The median proportion of foreign inmates was 14.1% of the total prison population. The average value being of 22.8%. Yet, there are very big differences between countries.
  - a. The lower numbers of foreign inmates are found in Eastern European countries, where they seldom represent more than 2% of the prison population, and the highest are in Western European countries, where they usually represent more than 30%.
  - b. 37% of the foreign inmates were constituted of citizens of EU Member States. This proportion slightly increased compared to 2012 (34%).
- 8. About 17% of the inmates in Europe were pre-trial detainees. This percentage rises until 22% when those inmates held in custody without a final sentence are also included in the calculation. These results are close to the ones observed in 2012.
- 9. Length of custodial sentences:
  - a. The median proportion of sentenced prisoners who were serving sentences shorter than one year was 13.4%, which is lower compared to 2012 (14.9%) and to 2011 (19% respectively).
  - b. The most common category of lengths of sentences was the one lasting from one to less than three years (the median percentage of such inmates was 23%).
  - c. Around 11% were serving very long sentences of 10 years and over. This proportion remained close to the one of 2012 (10%) and to 2011 (12%).
- 10. Inmates were sentenced mainly for the following types of criminal offences: drug offences (18%), theft (16%), , robbery (14%), and homicide (12%).
- 11. The average length of imprisonment in 2012 was 8 months, which is the same for three past years, but it is shorter compared to 2010 (9 months). The duration of the pre-trail detention remained the same as in 2011 (about 4 months).
- 12. The median mortality rate in 2012 was 28 deaths per 10,000 inmates (in 2011 it was 26). There is a visible increase compared to 2010 when this indicator was at 25 deaths respectively.
- 13. The average amount spent per day and per inmate in 2012 was 97 Euros. It is 2 Euros more than in 2011 (95 Euros). But the median amount is actually 42 Euros, and it is exactly the same as in 2011. The amounts vary widely across Europe: from 2 to 685 Euros per day and per inmate. The 45 Prison Administrations that provided data on this item had spent more than 26 milliards Euros in 2012 for the penitentiary needs.
- 14. On average, there were about 3 inmates per one custodian in 2013. This ratio remained the same as in 2012.
- 15. The most recent data (stock figures on 1<sup>st</sup> January 2014: *total number of inmates, total capacity of penal institutions, prison density per 100 places,* and *prison population rates*) are available here: