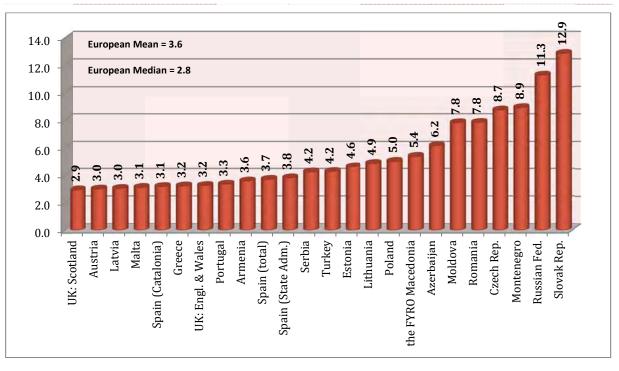

### Key points of SPACE I 2013

- 1. The participation rate in the 2012 SPACE I Survey was 96%: 50 out of the 52 Prison Administrations of the 47 Member States of the Council of Europe answered the questionnaire.
- 2. The *median* European Prison Population Rate [PPR] was 133.5 inmates per 100,000 inhabitants. There was noted an increase of +6.3% compared to 2012 (125.6 inmates per 100,000 inhabitants). As median calculated values are less sensitive to the extreme figures (i.e. very low prison population rates in small countries with less than 1mln inhabitants), it is preferable to use these values as a more reliable alternative to the *average* figures.
- 3. On 1st September 2013, there were 1,530,222 inmates held in penal institutions across Europe. This total does not include Ukrainian figures which were missing for 2013. On the same date in 2012, there were 1,737,061 inmates and, in 2011 there were 1,825,356 inmates respectively. Yet, the visible decrease in raw figures is not reliable. The total number of inhabitants in each country fluctuated widely which may explain these paradoxical trends (increase in the PPR and decrease in the raw figures of inmates).
- 4. On average, on 1<sup>st</sup> September 2013, European prisons were at the top of their capacity, holding 94 inmates per 100 places (median values being even higher: 96). In particular, 43% of the Prison Administrations were experiencing overcrowding. Since 2009, the European prison density remains close to full.
- 5. The median age of the European prison population was 34 years, which is the same as in 2012, but more than in 2011 (with 33 years respectively).
- 6. The median proportion of female inmates was 4.70% of the total prison population. Compared to the same indicator in 2012 (5.0%), there is no visible change. 25% of female inmates were pre-trial detainees.
- 7. The median proportion of foreign inmates was 14.1% of the total prison population. The average value being of 22.8%. Yet, there are very big differences between countries.
  - a. The lower numbers of foreign inmates are found in Eastern European countries, where they seldom represent more than 2% of the prison population, and the highest are in Western European countries, where they usually represent more than 30%.
  - b. 37% of the foreign inmates were constituted of citizens of EU Member States. This proportion slightly increased compared to 2012 (34%).
- 8. About 17% of the inmates in Europe were pre-trial detainees. This percentage rises until 22% when those inmates held in custody without a final sentence are also included in the calculation. These results are close to the ones observed in 2012.
- 9. Length of custodial sentences:
  - a. The median proportion of sentenced prisoners who were serving sentences shorter than one year was 13.4%, which is lower compared to 2012 (14.9%) and to 2011 (19% respectively).
  - b. The most common category of lengths of sentences was the one lasting from one to less than three years (the median percentage of such inmates was 23%).
  - c. Around 11% were serving very long sentences of 10 years and over. This proportion remained close to the one of 2012 (10%) and to 2011 (12%).
- 10. Inmates were sentenced mainly for the following types of criminal offences: drug offences (18%), theft (16%), , robbery (14%), and homicide (12%).
- 11. The average length of imprisonment in 2012 was 8 months, which is the same for three past years, but it is shorter compared to 2010 (9 months). The duration of the pre-trail detention remained the same as in 2011 (about 4 months).
- 12. The median mortality rate in 2012 was 28 deaths per 10,000 inmates (in 2011 it was 26). There is a visible increase compared to 2010 when this indicator was at 25 deaths respectively.
- 13. The average amount spent per day and per inmate in 2012 was 97 Euros. It is 2 Euros more than in 2011 (95 Euros). But the median amount is actually 42 Euros, and it is exactly the same as in 2011. The amounts vary widely across Europe: from 2 to 685 Euros per day and per inmate. The 45 Prison Administrations that provided data on this item had spent more than 26 milliards Euros in 2012 for the penitentiary needs.
- 14. On average, there were about 3 inmates per one custodian in 2013. This ratio remained the same as in 2012.
- 15. The most recent data (stock figures on 1<sup>st</sup> January 2014: *total number of inmates, total capacity of penal institutions, prison density per 100 places,* and *prison population rates*) are available here: