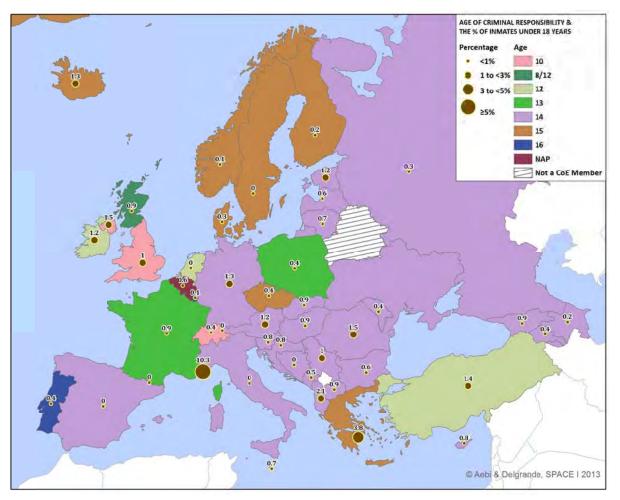

### Contents

| Key p  | points of SPACE I 2013                                                                                                                                                                                                                                                                                                                                                                                                                                                                                                                                                                                                                                                                                                                                                                                                                                                                                                                                                                                                                                                                                                                                                                                                                                                                                                                                                                                                                                                                                                                                                                                                                                                                                                                                                                                                                                                                                                                                                                                                                                                             | 2  |
|--------|------------------------------------------------------------------------------------------------------------------------------------------------------------------------------------------------------------------------------------------------------------------------------------------------------------------------------------------------------------------------------------------------------------------------------------------------------------------------------------------------------------------------------------------------------------------------------------------------------------------------------------------------------------------------------------------------------------------------------------------------------------------------------------------------------------------------------------------------------------------------------------------------------------------------------------------------------------------------------------------------------------------------------------------------------------------------------------------------------------------------------------------------------------------------------------------------------------------------------------------------------------------------------------------------------------------------------------------------------------------------------------------------------------------------------------------------------------------------------------------------------------------------------------------------------------------------------------------------------------------------------------------------------------------------------------------------------------------------------------------------------------------------------------------------------------------------------------------------------------------------------------------------------------------------------------------------------------------------------------------------------------------------------------------------------------------------------------|----|
| Conte  | ents                                                                                                                                                                                                                                                                                                                                                                                                                                                                                                                                                                                                                                                                                                                                                                                                                                                                                                                                                                                                                                                                                                                                                                                                                                                                                                                                                                                                                                                                                                                                                                                                                                                                                                                                                                                                                                                                                                                                                                                                                                                                               | 3  |
| Surve  | ey Background                                                                                                                                                                                                                                                                                                                                                                                                                                                                                                                                                                                                                                                                                                                                                                                                                                                                                                                                                                                                                                                                                                                                                                                                                                                                                                                                                                                                                                                                                                                                                                                                                                                                                                                                                                                                                                                                                                                                                                                                                                                                      |    |
| 0.1    | General overview                                                                                                                                                                                                                                                                                                                                                                                                                                                                                                                                                                                                                                                                                                                                                                                                                                                                                                                                                                                                                                                                                                                                                                                                                                                                                                                                                                                                                                                                                                                                                                                                                                                                                                                                                                                                                                                                                                                                                                                                                                                                   | 6  |
| 0.2    | General notes                                                                                                                                                                                                                                                                                                                                                                                                                                                                                                                                                                                                                                                                                                                                                                                                                                                                                                                                                                                                                                                                                                                                                                                                                                                                                                                                                                                                                                                                                                                                                                                                                                                                                                                                                                                                                                                                                                                                                                                                                                                                      | 8  |
| 0.3    | Main modifications made in the latest SPACE I surveys (2008-13)                                                                                                                                                                                                                                                                                                                                                                                                                                                                                                                                                                                                                                                                                                                                                                                                                                                                                                                                                                                                                                                                                                                                                                                                                                                                                                                                                                                                                                                                                                                                                                                                                                                                                                                                                                                                                                                                                                                                                                                                                    | 9  |
|        | anatory notes to the Report                                                                                                                                                                                                                                                                                                                                                                                                                                                                                                                                                                                                                                                                                                                                                                                                                                                                                                                                                                                                                                                                                                                                                                                                                                                                                                                                                                                                                                                                                                                                                                                                                                                                                                                                                                                                                                                                                                                                                                                                                                                        |    |
| Α.     | Global Indicators of Prison Populations on 1 <sup>st</sup> September 2013                                                                                                                                                                                                                                                                                                                                                                                                                                                                                                                                                                                                                                                                                                                                                                                                                                                                                                                                                                                                                                                                                                                                                                                                                                                                                                                                                                                                                                                                                                                                                                                                                                                                                                                                                                                                                                                                                                                                                                                                          | 10 |
| в.     | Prison Movements during 2012                                                                                                                                                                                                                                                                                                                                                                                                                                                                                                                                                                                                                                                                                                                                                                                                                                                                                                                                                                                                                                                                                                                                                                                                                                                                                                                                                                                                                                                                                                                                                                                                                                                                                                                                                                                                                                                                                                                                                                                                                                                       | 17 |
| C.     | Prison Staff                                                                                                                                                                                                                                                                                                                                                                                                                                                                                                                                                                                                                                                                                                                                                                                                                                                                                                                                                                                                                                                                                                                                                                                                                                                                                                                                                                                                                                                                                                                                                                                                                                                                                                                                                                                                                                                                                                                                                                                                                                                                       |    |
| D.     | Annual Module: Foreign inmates                                                                                                                                                                                                                                                                                                                                                                                                                                                                                                                                                                                                                                                                                                                                                                                                                                                                                                                                                                                                                                                                                                                                                                                                                                                                                                                                                                                                                                                                                                                                                                                                                                                                                                                                                                                                                                                                                                                                                                                                                                                     | 23 |
| Cor    | nventions and Statistical Measures                                                                                                                                                                                                                                                                                                                                                                                                                                                                                                                                                                                                                                                                                                                                                                                                                                                                                                                                                                                                                                                                                                                                                                                                                                                                                                                                                                                                                                                                                                                                                                                                                                                                                                                                                                                                                                                                                                                                                                                                                                                 | 25 |
|        | Conventions used                                                                                                                                                                                                                                                                                                                                                                                                                                                                                                                                                                                                                                                                                                                                                                                                                                                                                                                                                                                                                                                                                                                                                                                                                                                                                                                                                                                                                                                                                                                                                                                                                                                                                                                                                                                                                                                                                                                                                                                                                                                                   | 25 |
|        | Measures of central tendency                                                                                                                                                                                                                                                                                                                                                                                                                                                                                                                                                                                                                                                                                                                                                                                                                                                                                                                                                                                                                                                                                                                                                                                                                                                                                                                                                                                                                                                                                                                                                                                                                                                                                                                                                                                                                                                                                                                                                                                                                                                       |    |
| Dei    | mographic Data                                                                                                                                                                                                                                                                                                                                                                                                                                                                                                                                                                                                                                                                                                                                                                                                                                                                                                                                                                                                                                                                                                                                                                                                                                                                                                                                                                                                                                                                                                                                                                                                                                                                                                                                                                                                                                                                                                                                                                                                                                                                     | 26 |
| Dat    | ta Validation Procedure                                                                                                                                                                                                                                                                                                                                                                                                                                                                                                                                                                                                                                                                                                                                                                                                                                                                                                                                                                                                                                                                                                                                                                                                                                                                                                                                                                                                                                                                                                                                                                                                                                                                                                                                                                                                                                                                                                                                                                                                                                                            | 27 |
| Statis | stical Tables                                                                                                                                                                                                                                                                                                                                                                                                                                                                                                                                                                                                                                                                                                                                                                                                                                                                                                                                                                                                                                                                                                                                                                                                                                                                                                                                                                                                                                                                                                                                                                                                                                                                                                                                                                                                                                                                                                                                                                                                                                                                      | 28 |
| Α.     | Prison Populations: Global indicators on 1 <sup>st</sup> September 2013                                                                                                                                                                                                                                                                                                                                                                                                                                                                                                                                                                                                                                                                                                                                                                                                                                                                                                                                                                                                                                                                                                                                                                                                                                                                                                                                                                                                                                                                                                                                                                                                                                                                                                                                                                                                                                                                                                                                                                                                            | 29 |
|        | A.1. Legislative and other measures which directly influence trends in the number of prisoners                                                                                                                                                                                                                                                                                                                                                                                                                                                                                                                                                                                                                                                                                                                                                                                                                                                                                                                                                                                                                                                                                                                                                                                                                                                                                                                                                                                                                                                                                                                                                                                                                                                                                                                                                                                                                                                                                                                                                                                     |    |
|        | Table 1: Situation of penal institutions on 1 <sup>st</sup> September 2013                                                                                                                                                                                                                                                                                                                                                                                                                                                                                                                                                                                                                                                                                                                                                                                                                                                                                                                                                                                                                                                                                                                                                                                                                                                                                                                                                                                                                                                                                                                                                                                                                                                                                                                                                                                                                                                                                                                                                                                                         |    |
|        | Table 1.1: Categories included in the total number of inmates in table 1                                                                                                                                                                                                                                                                                                                                                                                                                                                                                                                                                                                                                                                                                                                                                                                                                                                                                                                                                                                                                                                                                                                                                                                                                                                                                                                                                                                                                                                                                                                                                                                                                                                                                                                                                                                                                                                                                                                                                                                                           |    |
|        | Table 1.2: Capacity of penal institutions on 1 <sup>st</sup> September 2013 (by categories)                                                                                                                                                                                                                                                                                                                                                                                                                                                                                                                                                                                                                                                                                                                                                                                                                                                                                                                                                                                                                                                                                                                                                                                                                                                                                                                                                                                                                                                                                                                                                                                                                                                                                                                                                                                                                                                                                                                                                                                        |    |
|        | Figure 1.a: Countries with more than 100 prisoners per 100,000 inhabitants (highest prison popu                                                                                                                                                                                                                                                                                                                                                                                                                                                                                                                                                                                                                                                                                                                                                                                                                                                                                                                                                                                                                                                                                                                                                                                                                                                                                                                                                                                                                                                                                                                                                                                                                                                                                                                                                                                                                                                                                                                                                                                    |    |
|        | rates)                                                                                                                                                                                                                                                                                                                                                                                                                                                                                                                                                                                                                                                                                                                                                                                                                                                                                                                                                                                                                                                                                                                                                                                                                                                                                                                                                                                                                                                                                                                                                                                                                                                                                                                                                                                                                                                                                                                                                                                                                                                                             |    |
|        | Figure 1.b: Countries with prison population overcrowding (more than 100 prisoners per 100 plac                                                                                                                                                                                                                                                                                                                                                                                                                                                                                                                                                                                                                                                                                                                                                                                                                                                                                                                                                                                                                                                                                                                                                                                                                                                                                                                                                                                                                                                                                                                                                                                                                                                                                                                                                                                                                                                                                                                                                                                    |    |
|        | Table 1.3: Situation of penal institutions on 1 <sup>st</sup> Sept. 2013: Adjusted figures         Table 1.4: Situation of penal institutions on 1 <sup>st</sup> September 2013 by decreasing prison population in the second se |    |
|        | (non-adjusted versus adjusted figures)                                                                                                                                                                                                                                                                                                                                                                                                                                                                                                                                                                                                                                                                                                                                                                                                                                                                                                                                                                                                                                                                                                                                                                                                                                                                                                                                                                                                                                                                                                                                                                                                                                                                                                                                                                                                                                                                                                                                                                                                                                             |    |
|        | Table 1.5: Evolution of prison populations between 2004 and 2013                                                                                                                                                                                                                                                                                                                                                                                                                                                                                                                                                                                                                                                                                                                                                                                                                                                                                                                                                                                                                                                                                                                                                                                                                                                                                                                                                                                                                                                                                                                                                                                                                                                                                                                                                                                                                                                                                                                                                                                                                   |    |
|        | Table 1.6: Year-to-year percentage change of prison population rates between 2012 and 2013                                                                                                                                                                                                                                                                                                                                                                                                                                                                                                                                                                                                                                                                                                                                                                                                                                                                                                                                                                                                                                                                                                                                                                                                                                                                                                                                                                                                                                                                                                                                                                                                                                                                                                                                                                                                                                                                                                                                                                                         |    |
|        | Map 1: Prison population rates per 100,000 inhabitants on 1 <sup>st</sup> Sept. 2013                                                                                                                                                                                                                                                                                                                                                                                                                                                                                                                                                                                                                                                                                                                                                                                                                                                                                                                                                                                                                                                                                                                                                                                                                                                                                                                                                                                                                                                                                                                                                                                                                                                                                                                                                                                                                                                                                                                                                                                               |    |
|        | Table 2: Age structure of prison population on 1 <sup>st</sup> September 2013                                                                                                                                                                                                                                                                                                                                                                                                                                                                                                                                                                                                                                                                                                                                                                                                                                                                                                                                                                                                                                                                                                                                                                                                                                                                                                                                                                                                                                                                                                                                                                                                                                                                                                                                                                                                                                                                                                                                                                                                      |    |
|        | Table 2.1: Age and criminal responsibility                                                                                                                                                                                                                                                                                                                                                                                                                                                                                                                                                                                                                                                                                                                                                                                                                                                                                                                                                                                                                                                                                                                                                                                                                                                                                                                                                                                                                                                                                                                                                                                                                                                                                                                                                                                                                                                                                                                                                                                                                                         |    |
|        | Table 2.2.a: Minors and persons between 18 and 21 of age on 1 <sup>st</sup> September 2013                                                                                                                                                                                                                                                                                                                                                                                                                                                                                                                                                                                                                                                                                                                                                                                                                                                                                                                                                                                                                                                                                                                                                                                                                                                                                                                                                                                                                                                                                                                                                                                                                                                                                                                                                                                                                                                                                                                                                                                         | 79 |