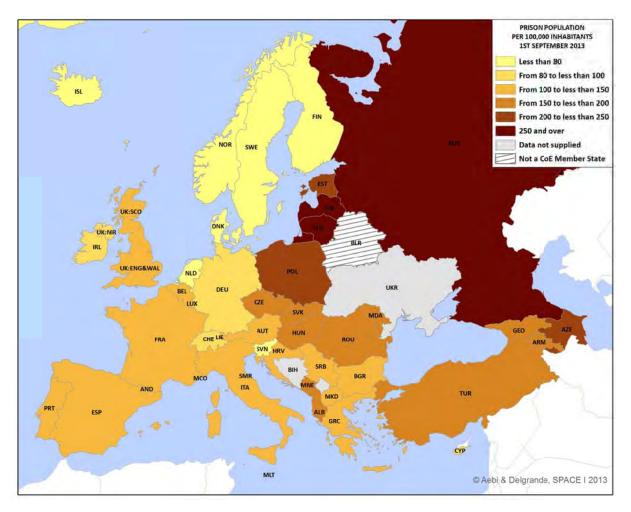

### Key points of SPACE I 2013

- 1. The participation rate in the 2012 SPACE I Survey was 96%: 50 out of the 52 Prison Administrations of the 47 Member States of the Council of Europe answered the questionnaire.
- 2. The *median* European Prison Population Rate [PPR] was 133.5 inmates per 100,000 inhabitants. There was noted an increase of +6.3% compared to 2012 (125.6 inmates per 100,000 inhabitants). As median calculated values are less sensitive to the extreme figures (i.e. very low prison population rates in small countries with less than 1mln inhabitants), it is preferable to use these values as a more reliable alternative to the *average* figures.
- 3. On 1st September 2013, there were 1,530,222 inmates held in penal institutions across Europe. This total does not include Ukrainian figures which were missing for 2013. On the same date in 2012, there were 1,737,061 inmates and, in 2011 there were 1,825,356 inmates respectively. Yet, the visible decrease in raw figures is not reliable. The total number of inhabitants in each country fluctuated widely which may explain these paradoxical trends (increase in the PPR and decrease in the raw figures of inmates).
- 4. On average, on 1<sup>st</sup> September 2013, European prisons were at the top of their capacity, holding 94 inmates per 100 places (median values being even higher: 96). In particular, 43% of the Prison Administrations were experiencing overcrowding. Since 2009, the European prison density remains close to full.
- 5. The median age of the European prison population was 34 years, which is the same as in 2012, but more than in 2011 (with 33 years respectively).
- 6. The median proportion of female inmates was 4.70% of the total prison population. Compared to the same indicator in 2012 (5.0%), there is no visible change. 25% of female inmates were pre-trial detainees.
- 7. The median proportion of foreign inmates was 14.1% of the total prison population. The average value being of 22.8%. Yet, there are very big differences between countries.
  - a. The lower numbers of foreign inmates are found in Eastern European countries, where they seldom represent more than 2% of the prison population, and the highest are in Western European countries, where they usually represent more than 30%.
  - b. 37% of the foreign inmates were constituted of citizens of EU Member States. This proportion slightly increased compared to 2012 (34%).
- 8. About 17% of the inmates in Europe were pre-trial detainees. This percentage rises until 22% when those inmates held in custody without a final sentence are also included in the calculation. These results are close to the ones observed in 2012.
- 9. Length of custodial sentences:
  - a. The median proportion of sentenced prisoners who were serving sentences shorter than one year was 13.4%, which is lower compared to 2012 (14.9%) and to 2011 (19% respectively).
  - b. The most common category of lengths of sentences was the one lasting from one to less than three years (the median percentage of such inmates was 23%).
  - c. Around 11% were serving very long sentences of 10 years and over. This proportion remained close to the one of 2012 (10%) and to 2011 (12%).
- 10. Inmates were sentenced mainly for the following types of criminal offences: drug offences (18%), theft (16%), , robbery (14%), and homicide (12%).
- 11. The average length of imprisonment in 2012 was 8 months, which is the same for three past years, but it is shorter compared to 2010 (9 months). The duration of the pre-trail detention remained the same as in 2011 (about 4 months).
- 12. The median mortality rate in 2012 was 28 deaths per 10,000 inmates (in 2011 it was 26). There is a visible increase compared to 2010 when this indicator was at 25 deaths respectively.
- 13. The average amount spent per day and per inmate in 2012 was 97 Euros. It is 2 Euros more than in 2011 (95 Euros). But the median amount is actually 42 Euros, and it is exactly the same as in 2011. The amounts vary widely across Europe: from 2 to 685 Euros per day and per inmate. The 45 Prison Administrations that provided data on this item had spent more than 26 milliards Euros in 2012 for the penitentiary needs.
- 14. On average, there were about 3 inmates per one custodian in 2013. This ratio remained the same as in 2012.
- 15. The most recent data (stock figures on 1<sup>st</sup> January 2014: *total number of inmates, total capacity of penal institutions, prison density per 100 places,* and *prison population rates*) are available here: