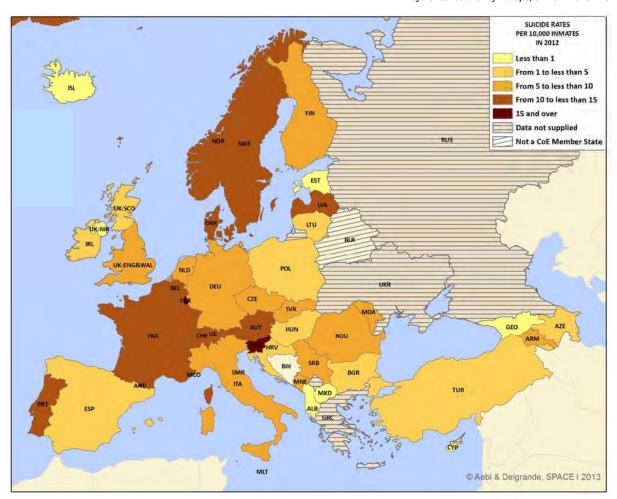

### Key points of SPACE I 2013

- 1. The participation rate in the 2012 SPACE I Survey was 96%: 50 out of the 52 Prison Administrations of the 47 Member States of the Council of Europe answered the questionnaire.
- 2. The *median* European Prison Population Rate [PPR] was 133.5 inmates per 100,000 inhabitants. There was noted an increase of +6.3% compared to 2012 (125.6 inmates per 100,000 inhabitants). As median calculated values are less sensitive to the extreme figures (i.e. very low prison population rates in small countries with less than 1mln inhabitants), it is preferable to use these values as a more reliable alternative to the *average* figures.
- 3. On 1st September 2013, there were 1,530,222 inmates held in penal institutions across Europe. This total does not include Ukrainian figures which were missing for 2013. On the same date in 2012, there were 1,737,061 inmates and, in 2011 there were 1,825,356 inmates respectively. Yet, the visible decrease in raw figures is not reliable. The total number of inhabitants in each country fluctuated widely which may explain these paradoxical trends (increase in the PPR and decrease in the raw figures of inmates).
- 4. On average, on 1<sup>st</sup> September 2013, European prisons were at the top of their capacity, holding 94 inmates per 100 places (median values being even higher: 96). In particular, 43% of the Prison Administrations were experiencing overcrowding. Since 2009, the European prison density remains close to full.
- 5. The median age of the European prison population was 34 years, which is the same as in 2012, but more than in 2011 (with 33 years respectively).
- 6. The median proportion of female inmates was 4.70% of the total prison population. Compared to the same indicator in 2012 (5.0%), there is no visible change. 25% of female inmates were pre-trial detainees.
- 7. The median proportion of foreign inmates was 14.1% of the total prison population. The average value being of 22.8%. Yet, there are very big differences between countries.
  - a. The lower numbers of foreign inmates are found in Eastern European countries, where they seldom represent more than 2% of the prison population, and the highest are in Western European countries, where they usually represent more than 30%.
  - b. 37% of the foreign inmates were constituted of citizens of EU Member States. This proportion slightly increased compared to 2012 (34%).
- 8. About 17% of the inmates in Europe were pre-trial detainees. This percentage rises until 22% when those inmates held in custody without a final sentence are also included in the calculation. These results are close to the ones observed in 2012.
- 9. Length of custodial sentences:
  - a. The median proportion of sentenced prisoners who were serving sentences shorter than one year was 13.4%, which is lower compared to 2012 (14.9%) and to 2011 (19% respectively).
  - b. The most common category of lengths of sentences was the one lasting from one to less than three years (the median percentage of such inmates was 23%).
  - c. Around 11% were serving very long sentences of 10 years and over. This proportion remained close to the one of 2012 (10%) and to 2011 (12%).
- 10. Inmates were sentenced mainly for the following types of criminal offences: drug offences (18%), theft (16%), , robbery (14%), and homicide (12%).
- 11. The average length of imprisonment in 2012 was 8 months, which is the same for three past years, but it is shorter compared to 2010 (9 months). The duration of the pre-trail detention remained the same as in 2011 (about 4 months).
- 12. The median mortality rate in 2012 was 28 deaths per 10,000 inmates (in 2011 it was 26). There is a visible increase compared to 2010 when this indicator was at 25 deaths respectively.
- 13. The average amount spent per day and per inmate in 2012 was 97 Euros. It is 2 Euros more than in 2011 (95 Euros). But the median amount is actually 42 Euros, and it is exactly the same as in 2011. The amounts vary widely across Europe: from 2 to 685 Euros per day and per inmate. The 45 Prison Administrations that provided data on this item had spent more than 26 milliards Euros in 2012 for the penitentiary needs.
- 14. On average, there were about 3 inmates per one custodian in 2013. This ratio remained the same as in 2012.
- 15. The most recent data (stock figures on 1<sup>st</sup> January 2014: *total number of inmates, total capacity of penal institutions, prison density per 100 places,* and *prison population rates*) are available here: