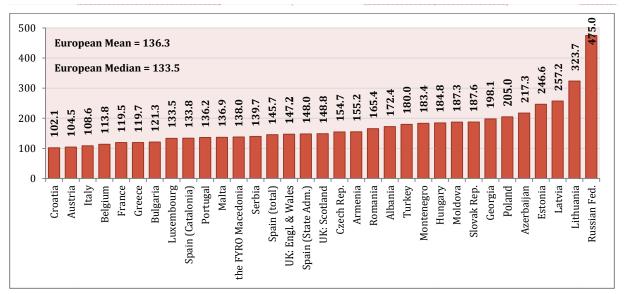

### Key points of SPACE I 2013

- 1. The participation rate in the 2012 SPACE I Survey was 96%: 50 out of the 52 Prison Administrations of the 47 Member States of the Council of Europe answered the questionnaire.
- 2. The *median* European Prison Population Rate [PPR] was 133.5 inmates per 100,000 inhabitants. There was noted an increase of +6.3% compared to 2012 (125.6 inmates per 100,000 inhabitants). As median calculated values are less sensitive to the extreme figures (i.e. very low prison population rates in small countries with less than 1mln inhabitants), it is preferable to use these values as a more reliable alternative to the *average* figures.
- 3. On 1st September 2013, there were 1,530,222 inmates held in penal institutions across Europe. This total does not include Ukrainian figures which were missing for 2013. On the same date in 2012, there were 1,737,061 inmates and, in 2011 there were 1,825,356 inmates respectively. Yet, the visible decrease in raw figures is not reliable. The total number of inhabitants in each country fluctuated widely which may explain these paradoxical trends (increase in the PPR and decrease in the raw figures of inmates).
- 4. On average, on 1<sup>st</sup> September 2013, European prisons were at the top of their capacity, holding 94 inmates per 100 places (median values being even higher: 96). In particular, 43% of the Prison Administrations were experiencing overcrowding. Since 2009, the European prison density remains close to full.
- 5. The median age of the European prison population was 34 years, which is the same as in 2012, but more than in 2011 (with 33 years respectively).
- 6. The median proportion of female inmates was 4.70% of the total prison population. Compared to the same indicator in 2012 (5.0%), there is no visible change. 25% of female inmates were pre-trial detainees.
- 7. The median proportion of foreign inmates was 14.1% of the total prison population. The average value being of 22.8%. Yet, there are very big differences between countries.
  - a. The lower numbers of foreign inmates are found in Eastern European countries, where they seldom represent more than 2% of the prison population, and the highest are in Western European countries, where they usually represent more than 30%.
  - b. 37% of the foreign inmates were constituted of citizens of EU Member States. This proportion slightly increased compared to 2012 (34%).
- 8. About 17% of the inmates in Europe were pre-trial detainees. This percentage rises until 22% when those inmates held in custody without a final sentence are also included in the calculation. These results are close to the ones observed in 2012.
- 9. Length of custodial sentences:
  - a. The median proportion of sentenced prisoners who were serving sentences shorter than one year was 13.4%, which is lower compared to 2012 (14.9%) and to 2011 (19% respectively).
  - b. The most common category of lengths of sentences was the one lasting from one to less than three years (the median percentage of such inmates was 23%).
  - c. Around 11% were serving very long sentences of 10 years and over. This proportion remained close to the one of 2012 (10%) and to 2011 (12%).
- 10. Inmates were sentenced mainly for the following types of criminal offences: drug offences (18%), theft (16%), , robbery (14%), and homicide (12%).
- 11. The average length of imprisonment in 2012 was 8 months, which is the same for three past years, but it is shorter compared to 2010 (9 months). The duration of the pre-trail detention remained the same as in 2011 (about 4 months).
- 12. The median mortality rate in 2012 was 28 deaths per 10,000 inmates (in 2011 it was 26). There is a visible increase compared to 2010 when this indicator was at 25 deaths respectively.
- 13. The average amount spent per day and per inmate in 2012 was 97 Euros. It is 2 Euros more than in 2011 (95 Euros). But the median amount is actually 42 Euros, and it is exactly the same as in 2011. The amounts vary widely across Europe: from 2 to 685 Euros per day and per inmate. The 45 Prison Administrations that provided data on this item had spent more than 26 milliards Euros in 2012 for the penitentiary needs.
- 14. On average, there were about 3 inmates per one custodian in 2013. This ratio remained the same as in 2012.
- 15. The most recent data (stock figures on 1<sup>st</sup> January 2014: *total number of inmates, total capacity of penal institutions, prison density per 100 places,* and *prison population rates*) are available here: