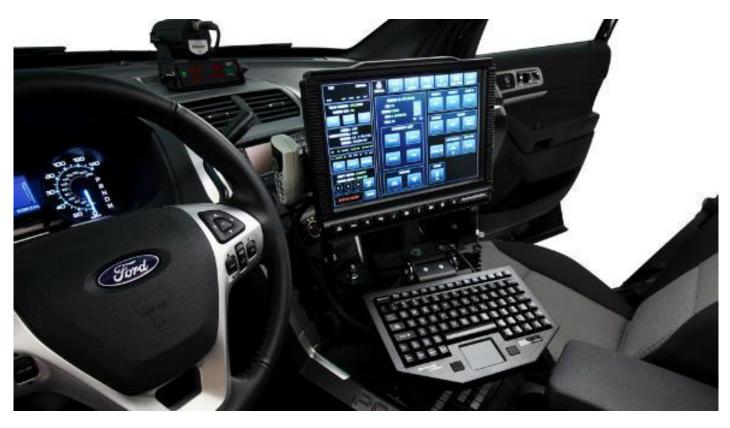

#### PCP Front line policing: Communication

high data volume

On the beat,

Cars,

Operation rooms RTI Two way systems H2020