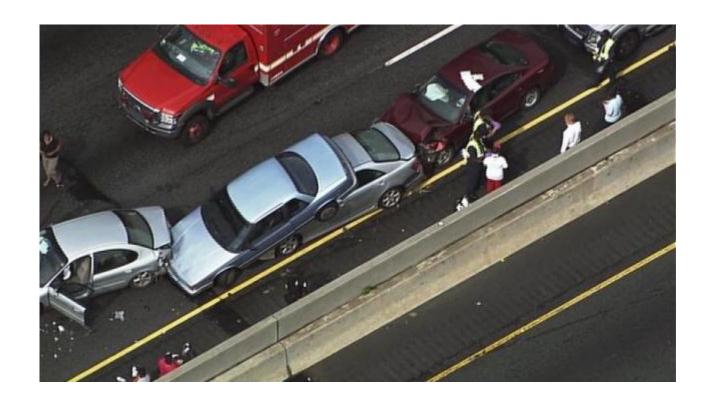

#### PCP: Robotics in major accidents

PAD Scenario's Safety first responders

Triage

Accidents, Collapsed buildings,

dangerous goods